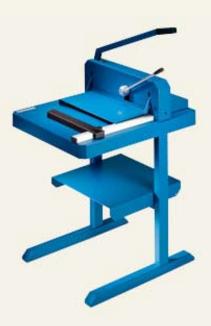

## **Heavy Duty Cutter**

## 00842

A heavy duty cutter for quick and accurate separation of whole piles of print-outs or the precision sizing of large stacks of paper - all, in absolute safety!

- Ground upper blade.
- Safety cover designed so that each side can be raised individually.
- Quick action clamping.
- Scale bar marked out in cm and DIN sizes.
- Manually adjustable back-stop.
- Back-stop side 430 x 430 mm.
- Off-cut side 430 x 215 mm.
- Minimum cut 35 mm.
- Tested according to GS safety regulations.
- Accessory: Stand product code 00712.
- 5-year warranty, excluding wear parts!

Cutting length: 430 mm
Cutting capacity: 30 mm
Table size exterior dimensions: 720 x 590 mm

Weight: 31 kg

Bar code No: 4007885008424

Optional features 00712 Stands for 00842 + 00846